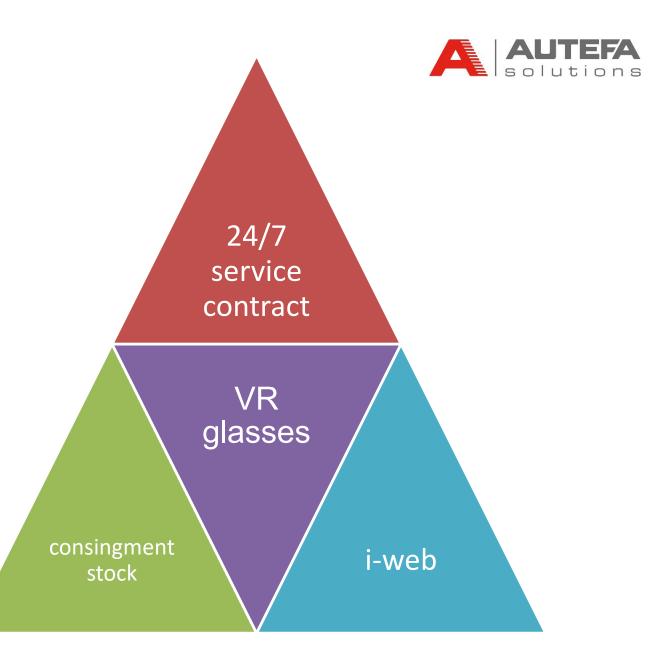

### André Imhof: Digitalization & Service 4.0

How to Meet & Exceed Customer Expectations

### **Group of companies**







## business units



## internal digitalization process

Digital Twin: virtual commissioning increases efficiency and reduce risks Tacton: parametric design to reduce engineering cost and delivery time

Lean cost: solidworks-based tool to reduce costs

CFD and energy saving simulation



# **QR-code** cloud-portal for operators and maintenance staff



#### **Service 4.0 and lifecycle service contracts**





# digital customer interface









Andre.Imhof@autefa.com



www.autefa.com